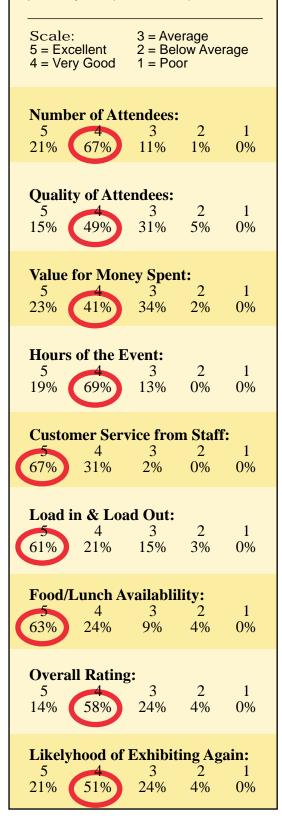

## Evaluation of Past Events by Vendors

This data was calculated from surveys completed by over 3,000 vendors in the past 20 years (400+ events).